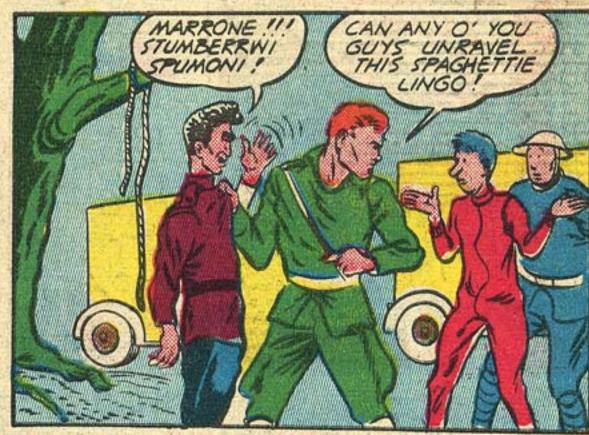

|
|--------------------|----------------------|---------------------------------------|----------------------|
| NAME               | ADDRESS              | BREED OF E                            | 106                  |
| SEX OF DOB         | . APPROXIMATE WEIGHT | CONDITION OF COAT CHA                 | 101                  |
| EYE5               | NOSE SOWE            | FUNCTIONS                             | north and the second |
| OTHER REMARKS      |                      | , , , , , , , , , , , , , , , , , , , |                      |























































































- NEXT DAY



YOU!

HOW-?









SKY DETECTIVE



































































































































































# HENEW



THE NEW ISSUE NO.2. ISSUE YOUR OF YOUR MAGAZINE FAVORITE MAGAZINE

LOOK FOR TOMMY THE SUPER BOY!

> ALL NEW! ALL DEDEN

ON SALE AT ALL NEWSTANDS





























































































































































MEN OF MARS! I HAVE AR-

TINY ON EARTH! I COMMAND

YOU TO RESPECT AND OBEY THE TWO WHO STAND AT MY

FEET!







LAND OF CALIFORNIA!



TWO ITALIAN SPIES WAY-LAID LOOP LOGAN AND TOGGED HIM - BOUND AND WEIGHTED-INTO THE WATERS OF THE NILE.. BUT LOGAN'S FAITHFUL SERVANT, CLATRA, DOVE TO LIE RESCUE.. NOW, JUST AS THE SPIES ARE ABOUT TO TAKE OFF IN THEIR SEAPLANE, LOOP AND CLATRA APPROACH THROUGH THE WATER!